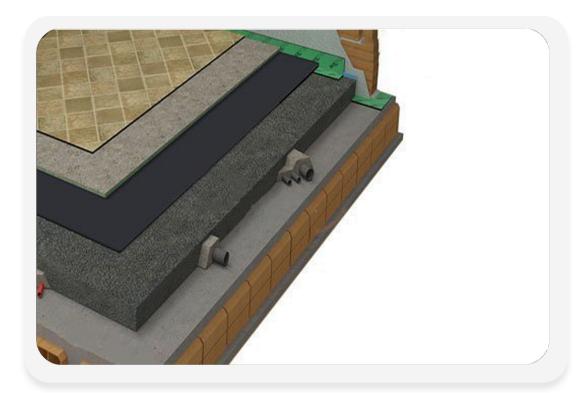

## **Product Description**

**Sylpro** is a sound insulation pad designed to improve the sound insulation of floating floors, where the impact noise is caused by walking, stamping or moving objects on the floor in residential and office buildings. Sylpro is made by thin rubber mat, made of SBR rubber with high density - 730 kg/m3.